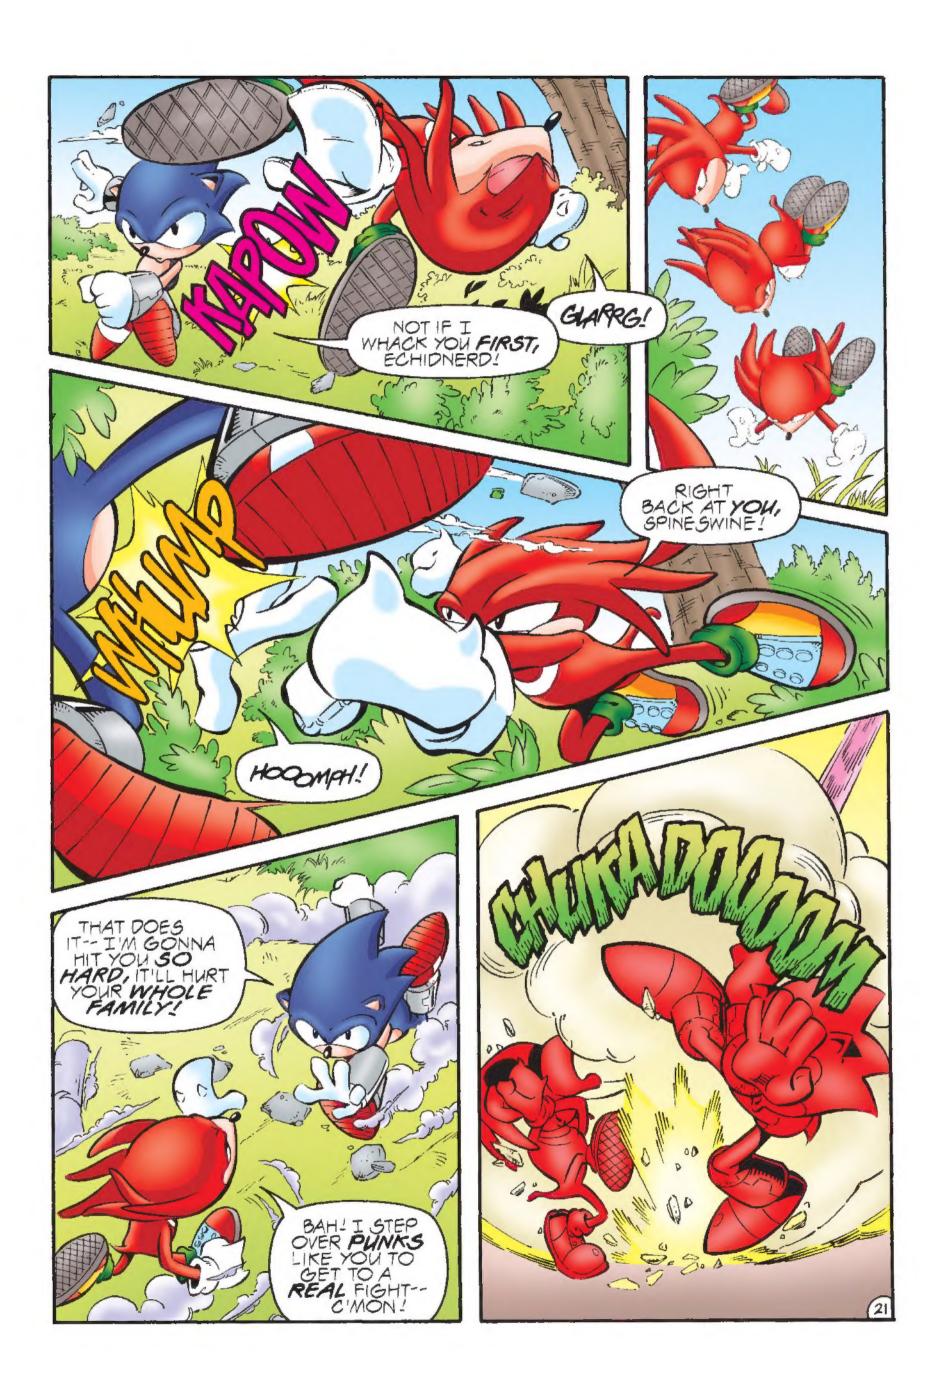

Outraged, king Acorn dispatched his most capable warrior.

Coffrey St. John, to hunt down the hedgehog at all costs.

Accompanied by his lieutenants and a couple of

Taxmanian Devil Dogs. St. John was soon hot on the trail, following
the clusive hedgehog deep into the caverns near the crash site.